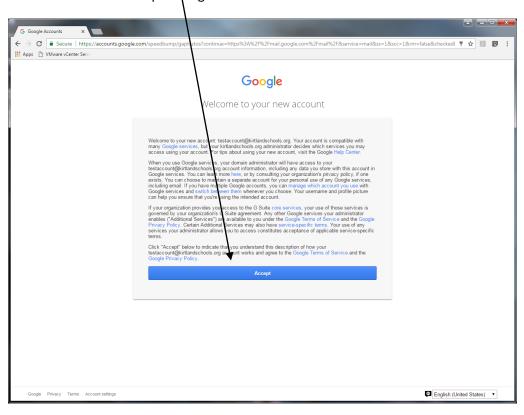

3. Type in your password and click Next.

4. Click to accept the agreement.

5. Create a new password. Your password needs to be 8 characters, 1 uppercase letter and 1 number. Make sure to type it in the "create and confirm" boxes.