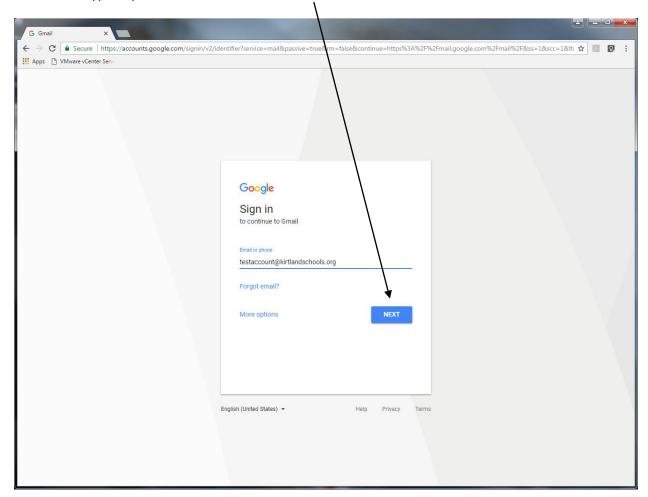

Your email account is now <a href="mailto:firstname.lastname@kirtlandschools.org">firstname.lastname@kirtlandschools.org</a> just like it was before.

- 1. For users who have never used gmail. Go to <a href="www.gmail.com">www.gmail.com</a> or our district website <a href="www.kirtlandschools.org">www.kirtlandschools.org</a>
- 2. Type in your email address and click Next.

3. Type in your password and click Next.

4. Click to accept the agreement.

5. Create a new password. Your password needs to be 8 characters, 1 uppercase letter and 1 number. Make sure to type it in the "create and confirm" boxes.