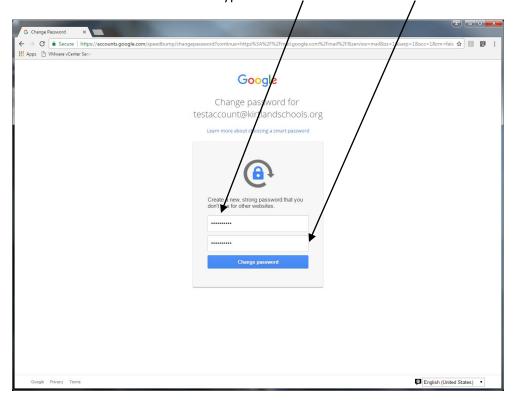

3. Type in your password and click Next.

4. Click to accept the agreement.

5. Create a new password. Your password needs to be 8 characters, 1 uppercase letter and 1 number. Make sure to type it in the "create and confirm" boxes.

6. Once your password has been accepted you are all set.