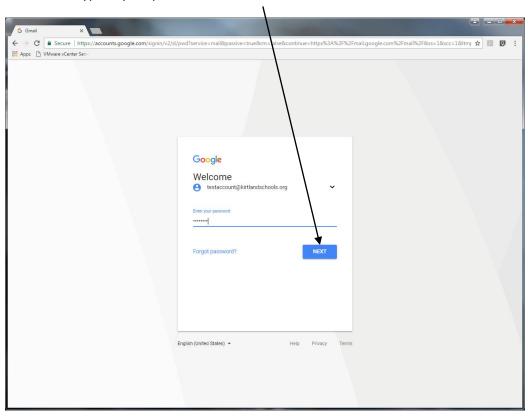

3. Type in your password and click Next.

4. Click to accept the agreement.

5. Create a new password. Your password needs to be 8 characters, 1 uppercase letter and 1 number. Make sure to type it in the "create and confirm" boxes.